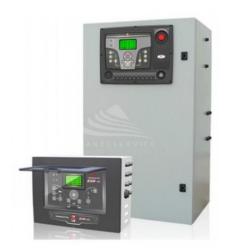

#### ATS-207

Automatic and manual switching panel, managed by one of the most advanced electronic controllers in its category, with 128x64 pixel display for displaying electrical measurements and alarms.

The controller manages generator start-up and switching via remote contact.

Suitable to handle loads up to 800A, the Cummins ATS-207 C550D5 can be adapted to CUMMINS ground generator sets.

# Standard composition:

- Metal case RAL7035 IP55
- Nickel-plated power lock for longer life, reliability and quality
- Auxiliary terminal block
- Protection fuses
- Ready for automatic battery charging
- Alarm Buzzer
- Amperometric transformers on request
- TE809-ATS Controller