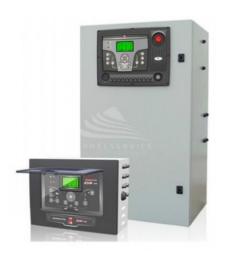

### CUMMINS ATS-207 C500D5 ATS MAINS/GROUP 800A MAXIMUM SWITCHBOARD

ATS-207

Automatic and manual switching panel, managed by one of the most advanced electronic controllers in its category, with 128x64 pixel display for displaying electrical measurements and alarms.

The controller manages generator start-up and switching via remote contact.

Suitable to handle loads up to 800A, the Cummins ATS-207 C500D5 can be adapted to CUMMINS ground generator sets.

Standard composition:

- Metal case RAL7035 IP55
- Nickel-plated power lock for longer life, reliability and quality
- Auxiliary terminal block
- Protection fuses
- Ready for automatic battery charging
- Alarm Buzzer
- Amperometric transformers on request
- TE809-ATS Controller

#### Product features:

Protection degree: IP55 Current (A): 800 Product type: Switching Frame

PrestaShop

R

Colour: Grey