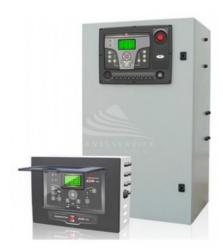

#### ATS-207

Automatic and manual switching panel, managed by one of the most advanced electronic controllers in its category, with 128x64 pixel display for displaying electrical measurements and alarms.

The controller manages generator start-up and switching via remote contact.

Suitable to handle loads up to 800A, the Cummins ATS-207 C440D5 can be adapted to CUMMINS ground generator sets.

### Standard composition:

- Metal case RAL7035 IP55
- Nickel-plated power lock for longer life, reliability and quality
- Auxiliary terminal block
- Protection fuses
- Ready for automatic battery charging
- Alarm Buzzer
- Amperometric transformers on request
- TE809-ATS Controller