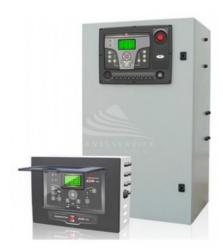

#### ATS-207

Automatic and manual switching panel, managed by one of the most advanced electronic controllers in its category, with 128x64 pixel display for displaying electrical measurements and alarms.

The controller manages generator start-up and switching via remote contact.

Suitable to handle loads up to 630A, the Cummins ATS-207 C400D5 can be adapted to CUMMINS ground generator sets.

## Standard composition:

- Metal case RAL7035 IP55
- Nickel-plated power lock for longer life, reliability and quality
- Auxiliary terminal block
- Protection fuses
- Ready for automatic battery charging
- Alarm Buzzer
- Amperometric transformers on request
- TE809-ATS Controller

### **Product features:**

Protection degree: IP55

Current (A): 630

Product type: Switching Frame

Colour: Grey