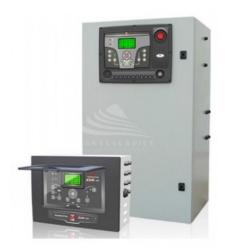

### ATS-207

Automatic and manual switching panel, managed by one of the most advanced electronic controllers in its category, with 128x64 pixel display for displaying electrical measurements and alarms.

### Standard composition:

- Metal case RAL7035 IP55
- Nickel-plated power lock for longer life, reliability and quality
- Auxiliary terminal block
- Protection fuses
- Ready for automatic battery charging
- Alarm Buzzer
- Amperometric transformers on request
- TE809-ATS Controller

#### **Product features:**

Protection degree: IP55

Current (A): 630

Product type: Switching Frame

Colour: Grey