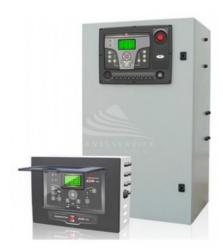

## **CUMMINS ATS-207 C110D5 ATS MAINS/GROUP 160A MAXIMUM SWITCHBOARD**

## ATS-207

Automatic and manual switching panel, managed by one of the most advanced electronic controllers in its category, with 128x64 pixel display for displaying electrical measurements and alarms.

The controller manages generator start-up and switching via remote contact.

Suitable to handle loads up to 160A, the Cummins ATS-207 C110D5 can be adapted to CUMMINS ground generator sets.

## Standard composition:

- Metal case RAL7035 IP55
- Nickel-plated power lock for longer life, reliability and quality
- Auxiliary terminal block
- Protection fuses
- Ready for automatic battery charging
- Alarm Buzzer
- Amperometric transformers on request
- TE809-ATS Controller