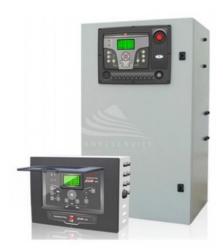

#### **CUMMINS ATS-207 C90D5 ATS MAINS/GROUP 160A MAXIMUM SWITCHBOARD**

#### ATS-207

Automatic and manual switching panel, managed by one of the most advanced electronic controllers in its category, with 128x64 pixel display for displaying electrical measurements and alarms.

The controller manages generator start-up and switching via remote contact. Suitable to handle loads up to 160A, the Cummins ATS-207 C90D5 can be adapted to CUMMINS ground generator sets.