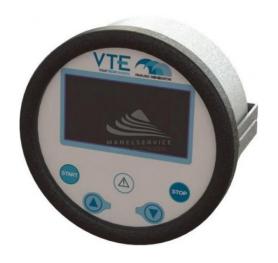

## **Product description:**

**REMOTE CONTROL VTE PAGURO ATS-25** 

The remote control is a management, supervision and protection tool for the PAGURO.

It is equipped with a graphic LCD display with white backlighting, for viewing the engine rpm, the current supplied, the frequency and the hour meter; It is also equipped with a light indicator for quick viewing of the generator alarm status.

This control is compatible with most VTE models for marine use.

TECHNICAL CHARACTERISTICS VTE PAGURO ATS-25 REMOTE CONTROL

Weight: 290 gr

Electronic protection rating: IP65

Connector protection rating: IP65

Operating temperature: -10 - 60 °C

Power supply: 8/30 V DC

Fixed consumption: 122 mA + alternator pre-excitation

Display: 128x64 white backlit graphic LCD

Interface keys with the device: 4

If you are looking for a family of remote controls, contact us.