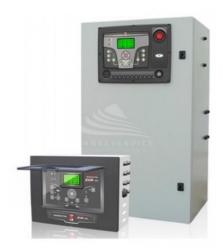

## **CUMMINS ATS-207 C38D5 ATS MAINS/GROUP 60A MAXIMUM SWITCHBOARD**

#### ATS-207

Automatic and manual switching panel, managed by one of the most advanced electronic controllers in its category, with 128x64 pixel display for displaying electrical measurements and alarms.

## Standard composition:

- Metal case RAL7035 IP55
- Network/group switching with contactors up to 135 A
- Nickel-plated power lock for longer life, reliability and quality
- Auxiliary terminal block
- Protection fuses
- Ready for automatic battery charging
- Alarm Buzzer
- Amperometric transformers on request
- TE809-ATS Controller

### **Product features:**

Protection degree: IP55

Current (A): 60

Product type: Switching Frame Colour: Grey