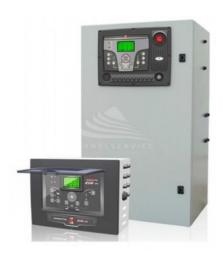

# **CUMMINS ATS-207 C33D5 ATS MAINS/GROUP 60A MAXIMUM SWITCHBOARD**

#### ATS-207

Automatic and manual switching panel, managed by one of the most advanced electronic controllers in its category, with 128x64 pixel display for displaying electrical measurements and alarms.

The controller manages generator start-up and switching via remote contact.

Suitable to handle loads up to 60A, the Cummins ATS-207 C33D5 can be adapted to CUMMINS ground generator sets.

# Standard composition:

- Metal case RAL7035 IP55
- Network/group switching with contactors up to 135 A
- Nickel-plated power lock for longer life, reliability and quality
- Auxiliary terminal block
- Protection fuses
- Ready for automatic battery charging
- Alarm Buzzer
- Amperometric transformers on request
- TE809-ATS Controller

### **Product features:**

Protection degree: IP55

Current (A): 60

Product type: Switching Frame Colour: Grey