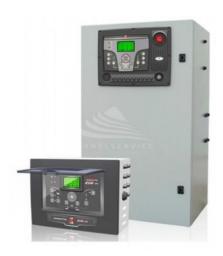

#### ATS-207

Automatic and manual switching panel, managed by one of the most advanced electronic controllers in its category, with 128x64 pixel display for displaying electrical measurements and alarms.

The controller manages generator start-up and switching via remote contact.

Suitable to handle loads up to 40A, the Cummins ATS-207 C17D5 can be adapted to CUMMINS ground generator sets.

## Standard composition:

- Metal case RAL7035 IP55
- Network/group switching with contactors up to 135 A
- Nickel-plated power lock for longer life, reliability and quality
- Auxiliary terminal block
- Protection fuses
- Ready for automatic battery charging
- Alarm Buzzer
- Amperometric transformers on request
- TE809-ATS Controller

### **Product features:**

Protection degree: IP55

Current (A): 40

Product type: Switching Frame Colour: Grey