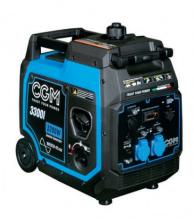

The strengths of the CGM SUPERPOWER 3300I are: the inverter technology that allows to reduce consumption and noise as well as offering a high level of functionality;, **lightweight only 30kg**, compactnessLength: 560 mm Width: 310 mm Height: 490 mm, ease of use and modern design. The Generator SinglePhase 3,3KVA è equipped with a manual rope start very easy to start and mounts a 4-stroke engine to optimize performance, **consumes only 1.2Lt/h** in small size.

Technical Features of the Generator SinglePhase 3,3KVA CGM SUPERPOWER 3300I

Maximum Power Single-phase: 3 KW Maximum Power Single-phase: 3. 3 KVA

Fuel: Gasoline Voltage: 230V Frequency: 50Hz Motor: CGM

Avitation: Manual

Consumption: 1. 2 Lt/h

Length: 560mm Width: 310mm Height: 490mm Weight: 30kg Super silenced

Inverter

If you want a different generator you can see the following models always of the same Silenced Inverter Range.