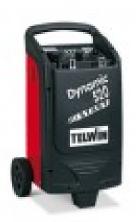

# TELWIN DYNAMIC 520 START 230V 12-24V

## **Product description:**

DYNAMIC 520 START 230V 12-24V cod. 829383

Battery charger and starter for charging free electrolyte batteries (WET) with 12/24V voltage and starting all kinds of cars, vans and light trucks.