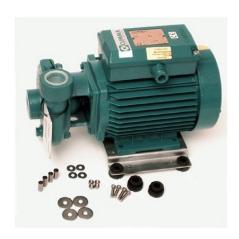

## CLIMMA SEA PUMP B-CM20/A FOR CHILLER

Centrifugal pump with great sturdiness and reliability. Pump body and impeller in bronze, 316 stainless steel shaft. Motor with special insulation. IP54. Suitable for pumping even moderately dirty water.

Nominal capacity Btu/h 72.000 Consumption 370W Suction / delivery connections 1' F BSP Flow rate L/m' - 60 GPM - 15 Head mt. 11 - ft 33 Weight Kg 9.5 - Lb 20.9

## **Product features:**

Phase: Single phase Frequency (Hz): 50 Voltage (V): 230

Protection degree: IP54

Pump type: Centrifugal Pump

Fluid type: Dirty water

Maximum output capacity (Lt/min): 60

Input power (W): 370

Inlet diameter thread type (mm/inches): 25 mm - 1" Outlet diameter thread type (mm/inches): 25 mm - 1"

Total head (m): 11 Dry weight (Kg): 9.5