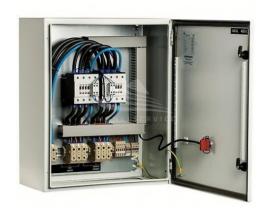

## **Product description:**

Load transfer switch LTS 45A Three-phase (for model GA20000).

The Load Transfer Switch (LTS) panel operates the power supply changeover between the generator and the Mains in backup applications, guarantying the feeding to the load within a short period of time.

It consists of a standalone cabinet which can be installed separate from the generating set. The logic control of the power supply changeover is operated by means of the Automatic Control panel mounted on the generating set, so therefore none logic device is required on the LTS panel.