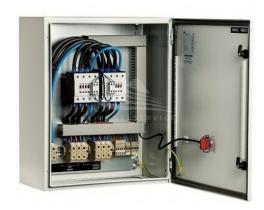

## **Product description:**

Load transfer switch LTS 70A Single-phase (for models GA13000).

The Load Transfer Switch (LTS) panel operates the power supply changeover between the generator and the Mains in backup applications, guarantying the feeding to the load within a short period of time.

It consists of a standalone cabinet which can be installed separate from the generating set. The logic control of the power supply changeover is operated by means of the Automatic Control panel mounted on the generating set, so therefore none logic device is required on the LTS panel.