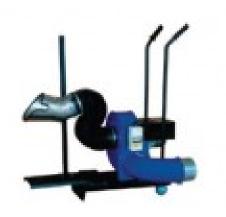

## **Product description:**

 $\langle n \rangle$ 

Mobile fan complete with switch TROTTER-100S

Mobile fan complete with switch, expulsion bend and rubber nozzle. Installed on a carriage with adjusting rod.

Supplied with: 2 ejection tubes of 10 meters diameter 150mm and 2 FSC diameter 150mm.

Images and technical data are not binding.