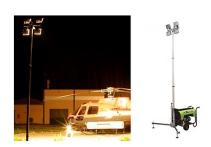

## PRAMAC LIGHT TOWER 500 W Halogen Lighting Tower

## **Product description:**

With a high luminosity power the LIGHT GLOBE are the innovative easy-to-use solutions for many activities: sport event, building yards, night harvest, emergency needs.

Warning: The light tower needs to be anchored to a Pramac ES/S series generating set. You can find suitable generators among the accessories.

## **Product features:**

Frequency (Hz): 50 Voltage (V): 230

Type of lamps: Halogen

Lamps: 4 x 500 W

Telescopic pole: Aluminum Illuminated area (m²): 700 Total lumens (Lm): 38000

Lifting System: Pneumatic lifting system

Maximum height (m): 4.2 Transportability: Stationary

Stability to wind (Km/h): 100 Km/h

Feed Type: Single-Phase

Weight (Kg): 10