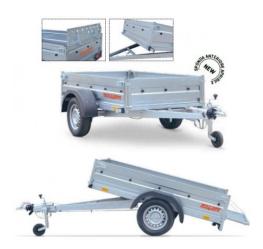

## **Product description:**

TRAILER JOLLY6 MULTIFUNCTION MAXIMUM CAPACITY 750 KG

TRAILER JOLLY6 multifunction equipped with 1 opening sideboard, reverse light and optional telescopic wheel.

V-shaped rudder, galvanized frame, opening sides, non-slip phenolic marine wood floor, built-in reversing light.

TRAILER JOLLY6 is a tilting trailer complete with a non-slip phenolic marine wood floor, designed for loading medium-heavy objects and goods. The TRAILER JOLLY6 is complete with opening sides that increase the load volume up to a maximum of 750 kg.