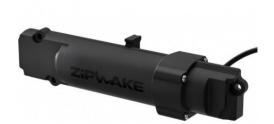

## **Product description:**

ZIPWAKE SU-S SERVO UNIT

The ZIPWAKE SU-S Series S submersible electrical Servo Unit fits inside the interceptor, where it drives with precision the mechanism that provides linear motion to the interceptor blades. The unit is fast-acting, durable, calibration free and easy to install or replace. It comes with a rugged 3m cable with a self-sealing thru-hull fitting.