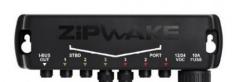

## ZIPWAKE DU-S DISTRIBUTION UNIT

The Distribution Unit supplies the system with power and can accommodate up to six Series S interceptors.

The unit is connected to the main control panel.

It is robust, waterproof, oil resistant and ignition protected for mounting in an engine room.

### **CONNECTORS**

- Six interceptor connections
- I-BUS OUT (power and CAN bus to control panels)
- 2-lead power cable
- Included in Kit Boxes
- Available as accessory
- Available as spare part