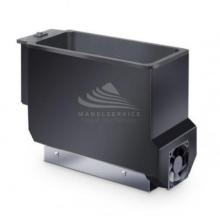

## **Tropicool cooler**

The Dometic TropiCool TB W203 is a tried-and-tested thermoelectric cooler which provides you with cool snacks and drinks. Suitable for permanent and secure installation. It is ideal for a cabinet, retractable drawer or worktop.

## **Product features:**

Voltage (V): 12 Length (mm): 266 Width (mm): 118 Height (mm): 191 Dry weight (Kg): 1.5 Feed Type: 12 V Product type: Thermoelectric cooler Capacity of the refrigerator (L): 2.5 Climate class: N