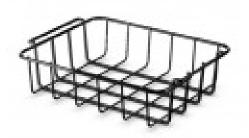

## **Product description:**

This basket helps to manage storage in Cl 42 Iceboxes.

## It helps to be organised

Dometic Cool-Ice storage baskets are excellent for maximising storage space in Cool-Ice iceboxes. Thanks to these easy to install and lightweight baskets, food, drinks and fishing bait can be kept separately! However you choose to arrange your cool storage, it always helps to be organised. Constructed from powder coated steel, these heavy-duty baskets are built to last.

#### **Product features:**

Length (mm): 331 Width (mm): 258 Height (mm): 90 Product type: Basket

Colour: Black Weight (Kg): 0.51