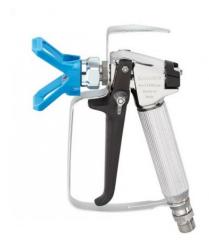

## **Product description:**

LARIUS AT 250 Manual Airless Gun

- Atex II G Ex h IIB T6 Gb certified
- Super Fast Clean Base Not Included
- Equipped with swivel fitting for greater manoeuvrability
- Max working pressure 250 bar
- High application speed
- Absence of Overspray phenomenon
- Superior finishes of the highest quality
- Ergonomics of the handle
- Gun body lightness
- Maximum manoeuvrability and manoeuvrability