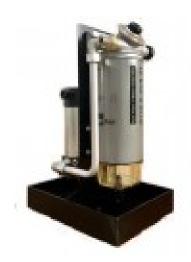

## MINI DIESEL DEFENDER 14 - Fixed Filtration/Cleaning System for Tanks

**Product price:** 

600,00 € tax excluded

## **APPLICATIONS OF**

Mini Diesel Defender 14 - Fixed System Filtration/Cleaning Tanks Daily Diesel Fuel

Complete with detection unit:

- network
- clogged filter
- presence of water
- predisposition for connection by remote control modem.

## **Product features:**

Phase: Single phase Frequency (Hz): 50 Voltage (V): 220

Pump type: Filter Pump

Fluid type: Diesel

Maximum output capacity (Lt/min): 4

Input power (W): 24 Vdc

Pressure (bars): 5
Transportability: Stationary

Length (mm): 280 Width (mm): 200 Height (mm): 420 Dry weight (Kg): 8

Product type: Filter System