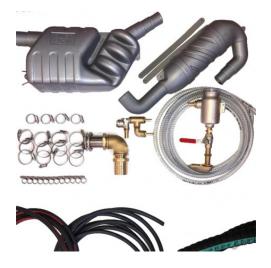

## Product description:

VTE PAGURO INSTALLATION KIT WITH SEPARATOR FOR PAGURO 12500

Includes:

Ì

- Seawater intake kit

(no.1 3/4" sea water inlet; no.1 3/4" faucet; no.1 3/4" brass double screw; no.1 3/4" raw water filter; no.1 3/4" x 25 hose male connector; no.2 meters sea water inlet hose Ø25 mm; no.4 20-32/12 hose clamp; no.1 >5 KVA siphon break valve)

- Discharge pipe kit with water/seawater separator.

(n.1 plastic water lock type LP60; n.1 drain 60mm/water 50mm separator + water through hull; n.1 connection to hull, elbow and hose Ø60 mm; n.4 R.I.NA. approved rubber discharge hose Ø60 mm; n.16 50-70/12 hose clamp; n.1 60-30 mm PVC hose columns; n.0.2 meters seawater discharge Ø51 mm; n.2 meters seawater discharge Ø30 mm; n.2 hose clamp 32-50/9) - Fuel system kit

(no.5 meters fuel fill hose Ø08x16 mm; no.5 meters fuel return hose Ø06x16 mm; no.12 hose clamp 08-16/9; no.1 fuel water separator filter)

Looking for an installation kit for a different marine genset? HERE you can find the area dedicated to accessories for VTE marine gensets or other specialized brands.