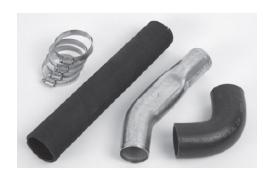

#### Kit Includes

Molded 90° rubber elbow, stainless steel formed tube, straight hose, stainless steel clamps (4), instruction sheet.