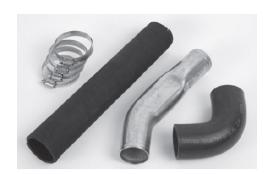

# **Kit Includes**

Molded 90° rubber elbow, stainless steel formed tube, straight hose, stainless steel clamps (4), instruction sheet.