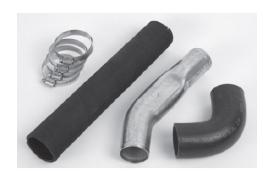

#### Kit Includes

Molded 90° rubber elbow, stainless steel formed tube, straight hose, stainless steel clamps (4), instruction sheet.