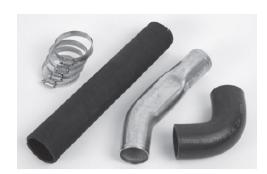

#### Kit Includes

Molded 90° rubber elbow, stainless steel formed tube, straight hose, stainless steel clamps (4), instruction sheet.