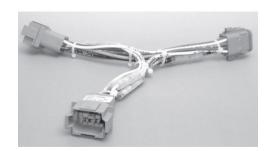

## **CUMMINS ONAN 338-4016 Harness Y Adapter for Remote Dual Stations**

Connettore a Y per seconda stazione.

### Descrizione

Imbracatura composta da 2 x 8 pin a tenuta stagna, prese tedesche con 8 fili collegati ad un connettore a 8 poli a tenuta stagna, spina Tedesca.

Dimensioni

8 in (203 mm) tra le connessioni.

Vantaggi

Converte il controllo remoto singolo in due controlli remoti. Permette il collegamento di due stazioni remote (solo uno con indicatori remoti) al controllo del gruppo elettrogeno con prolunga adeguata.