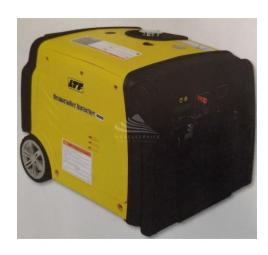

## **Product description:**

The LTF RP10GGI single-phase gasoline generator with inverter is ideal for many activities both for professional use and for hobby use.

Simple and easy to use thanks to the folding handles (practical not only for transport but also to optimize storage space) and with very low consumption thanks to the inverter technology.

## Features:

- Reliable energy for home, work and leisure environments
- Supersilent
- Alarm for oil refilling; automatic shutdown if there is no lubricant
- OHV 4-stroke engine
- Great reliability
- Weight of only 14 Kg
- Handle for easy movement