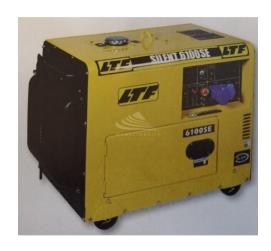

## LTF SILENT 6100SE SINGLE PHASE DIESEL 5.3 KW AVR

## **Product description:**

The SILENT 6100SE single-phase AVR diesel generator set is ideal for a wide range of activities, both for professional use (thanks also to the AVR voltage regulator) and for hobby use. Simple and easy to use thanks to the folding handles (practical not only for transport but also to optimize storage space) and the bolted heavy duty anti-drilling wheels. It can be combined with an ATS switchboard.