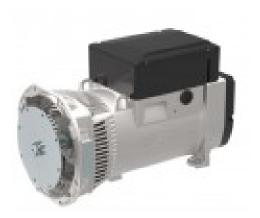

## LINZ E1X13M E/2 Threephase alternator 230V/400V 22 kVA 50 Hz AVR

## CHARACTERISTICS

- · Compact and mechanically resistant
- Minimum maintenance
- High efficiency
- Type: Three-phase alternators
- Poles: 2
- Phases: Three-phase
- Regulation: AVR
- Application: PORTABLE, TELECOMMUNICATION

## **Product features:**

Phase: Three phase Continuous power three phase (KW): 17.6 Continuous power three phase (KVA): 22 Frequency (Hz): 50 Voltage (V): 230 / 400 Engine rpm (rpm): 3000

PrestaShop

R

Alternator: Synchronous Poles: 2 Three-phase power (KVA): 22 Protection degree: IP21 Motor insulation class: H Length (mm): 554 Width (mm): 554 Width (mm): 375 Brushes: No Type of alternator: Constant Speed Voltage regulator: AVR Weight (Kg): 97