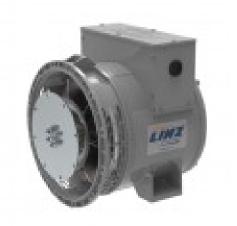

## LINZ SLS18 MC Singlephase alternator 12 kVA 60 Hz with AVR

## **Product description:**

Ø.

The alternators of the SLS series are single-phase 4-pole, brushless, equipped with electronic regulator (AVR).

## CHARACTERISTICS

- · Compact and mechnically resistant
- Excellent wave form
- Minimum maintenance
- High efficiency
- Type: Single-phase alternators
- Poles: 4
- Phases: Single-phase
- Regulation: AVR
- Application: INDUSTRIAL, TELECOMMUNICATION

## **Product features:**

Phase: Single phase Continuous power single phase (KW): 12 Continuous power single phase (KVA): 12 Frequency (Hz): 60 Voltage (V): 220 / 230 / 240 Engine rpm (rpm): 1800

PrestaShop

(13)

Alternator: Synchronous, brushless Poles: 4 Single-phase power (KVA): 12 Protection degree: IP23 Motor insulation class: H Length (mm): 370 Width (mm): 450 Height (mm): 450 Brushes: No Type of alternator: Constant Speed Voltage regulator: AVR Weight (Kg): 112