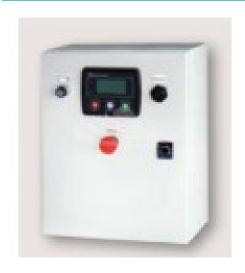

#### STANDARD EQUIPMENT INCLUDED:

- IP55 metal case for indoor or outdoor installation, grey colour RAL 7035
- AMF controller C-4520, sensing and reading the 3 phases
- selector key to power on/off and to force the load on the generator audible warning device
- emergency stop button
- genset/mains changeover swiches mechanically and electrically interblocked
- current trasformers terminal board for auxiliary connections
- terminal board for power load connections
- protection fuses 10 pin connector interface to the generator
- rubber fairlead for cable inlet
- instruction manual and connection wiring diagram
- plates for wall mounting.