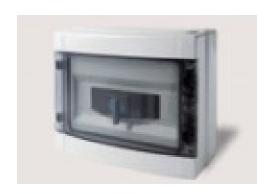

### **Product description:**

### STANDARD EQUIPMENT INCLUDED:

- IP65 thermoplastic case (25A-40A-80A) or IP65 metal case (125A)
- grey colour RAL 7035 for indoor or outdoor installation
- genset/mains manual changeover switches mechanically interlocked
- terminal board for power load connections
- "mains available" lamp.