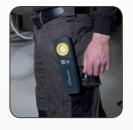

The extremely durable UNI-EX lamp features a sturdy surface to resist wet and dirty workshop environment. The shape and surface of the lamp provides a comfortable, ergonomic grip.

Place the lamp everywhere you want during inspection work with the turnable sturdy hook or the strong built-in magnet in the bottom to have both hands free for working. The flexible lamp head tilts up to 180 degrees.

UNI-EX is designed to carry in the pocket or in the work belt by the built-in belt clip. In this way, you always have the work light close at hand when you need efficient and bright illumination for a job.