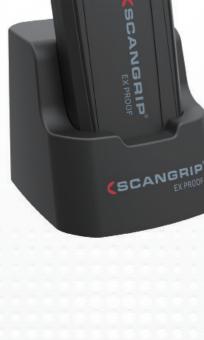

The lamp is recharged in the charging base. When not in use, you keep the lamp in the charging base which is prepared for wall mounting.

UNI-EX is supplied with both mainlight and toplight. The main light offers two-step operating options depending on the type and duration of the work carried out: Step 1 = 50 %, step 2 = 100% light output. Up to 6 hours' operation time.