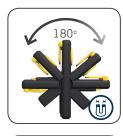

The extremely durable UNI-EX lamp features a sturdy surface to resist wet and dirty workshop environment. The shape and surface of the lamp provides a comfortable, ergonomic grip.

Place the lamp everywhere you want during inspection work with the turnable sturdy hook or the strong built-in magnet in the bottom to have both hands free for working. The flexible lamp head tilts up to 180 degrees.