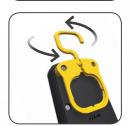

The extremely durable UNI-EX lamp features a sturdy surface to resist wet and dirty workshop environment. The shape and surface of the lamp provides a comfortable, ergonomic grip.

Place the lamp everywhere you want during inspection work with the turnable sturdy hook or the strong built-in magnet in the bottom to have both hands free for working. The flexible lamp head tilts up to 180 degrees.