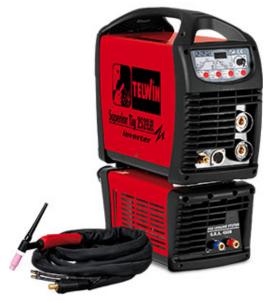

#### SUPERIOR TIG 252 AC/DC HF/LIFT VRD AQUA

cod. 816119

Microprocessor controlled, TIG (high frequency HF or LIFT striking), PULSE TIG and MMA inverter welding machine in direct current and alternating current (AC/DC).

Complete with TIG welding accessories andwater cooling unit G.R.A..

#### **Technical data**

CODE 816119

MAX ABSORBED CURRENT 12,2 A

POWER FACTOR (cosphi) 0,8

THREE PHASE MAINS VOLTAGE 400 V

ABSORBED CURRENT AT 60% - MAX 6

D. USABLE ELECTRODES IN DC 1,6 - 5

MAINS FREQUENCY 50 / 60 Hz

MAX ABSORBED POWER 7,5 kW

**PROTECTION DEGREE IP23** 

## SUPERIOR TIG 252 AC/DC HF/LIFT VRD AQUA

**CURRENT RANGE 5 - 250 A** 

ABSORBED POWER AT 60% 3,3 kW

DIMENSIONS 51 - 19 - 53,5 cm

MAX CURRENT 230 A - 20 %

MAINS FUSE 10 A

WEIGHT 25 kg

**CURRENT AT 60% 115 A** 

**EFFICIENCY 85 %** 

EAN CODE 800489791818 1