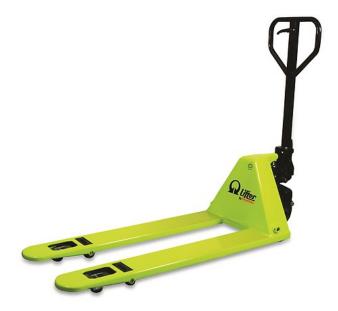

# **GS/B 20S4 1150X525 LOW PROFILE**

#### LIFTER GS PRO, SPECIAL AND 3000 KG

The GS PRO pallet truck is equipped as a standard with an entry and exit roller and a more ergonomic handle than the GS Basic. Available with weight capacity of up to 3000kg.