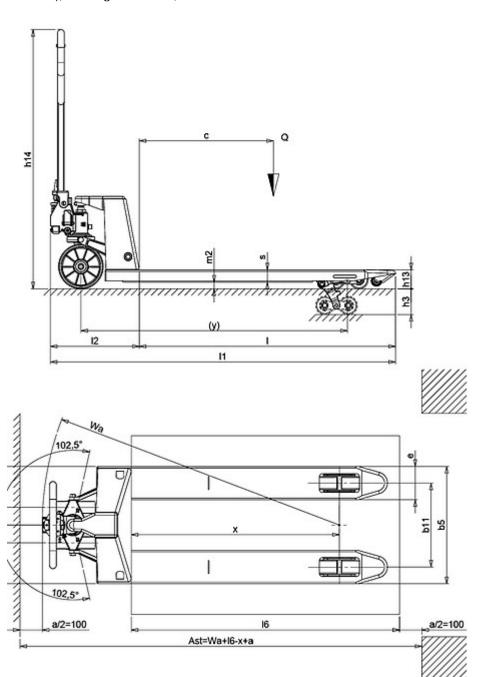

## **VARNISHING**

Following an appropriate conditioning operation the frame is varnished with polyester powder at a temperature of 250° to guarantee maximum resistance to wear and atmospheric agents.

| Description                |   |     |            |
|----------------------------|---|-----|------------|
| 1.1 Manufacturer           |   |     | LIFTER     |
| 1.3 Drive                  |   |     | Manual     |
| 1.4 Operator type          |   | , i | Pedestrian |
| 1.5 Load capacity          | Q | Kg  | 2000       |
| 1.6 Load centre distance   | С | mm  | 600        |
| 1.8 Load axle to end forks | Х | mm  | 945        |
| 1.9 Wheel base             | У | mm  | 1192       |

| Weights                      |    |      |
|------------------------------|----|------|
| 2.1 Service weight           | Kg | 71   |
| 2.2 Axle load, laden rear    | Kg | 1378 |
| 2.2 Axle load, laden front   | Kg | 693  |
| 2.3 Axle load, unladen front | Kg | 48   |
| 2.3 Axle load, unladen rear  | Kg | 23   |

| Tyres/Chassis                                |        |                   |
|----------------------------------------------|--------|-------------------|
| 3.1 Tyres: front wheels                      |        | POLY.I./<br>NYLON |
| 3.1 Tyres: rear wheels                       |        | STEEL             |
| 3.2 Tyre size: Steering wheels - Diameter    | mm     | 200               |
| 3.2 Tyre size: Steering wheels - Width       | mm     | 55                |
| 3.3 Tyre size: Load rollers - Diameter       | mm     | 55                |
| 3.3 Tyre size: Load rollers - Width          | mm     | 58                |
| 3.5 Tyre size: rear wheels - Q.ty (X=driven) | nr     | 4                 |
| 3.5 Rear balancing axle                      |        | No                |
| 3.6 Tread, front                             | b10 mm | 125               |
| 3.7 Tread, rear                              | b11 mm | 365               |
|                                              |        |                   |

| Dimensions                                 |     |    |      |
|--------------------------------------------|-----|----|------|
| 4.4 Lift height                            | h3  | mm | 115  |
| 4.9 Height of tiller in drive position max | h14 | mm | 1160 |
| 4.15 Height, lowered                       | h13 | mm | 56.5 |
| 4.19 Overall lenght                        | I1  | mm | 1550 |
| 4.20 Lenght to face of forks               | 12  | mm | 400  |
| 4.21 Overall width                         | b1  | mm | 525  |
| 4.22 Fork dimensions - Thickness           | s   | mm | 40   |
| 4.22 Fork dimensions - Width               | е   | mm | 160  |
| 4.22 Fork dimensions - Lenght              | I   | mm | 1150 |
| 4.25 Distance between fork arms            | b5  | mm | 525  |
| 4.32 Ground clearance, centre of wheelbase | m2  | mm | 15   |
| 4.34 Aisle width                           | Ast | mm | 1822 |
| 4.35 Turning radius                        | Wa  | mm | 1367 |