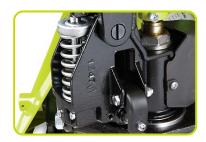

## **MAXIMUM PRESSURE VALVE**

When the maximum load capacity is exceeded, oil pressure exceeds its maximum limit and the valve automatically locks the forks. Thus possible structural damage is avoided.