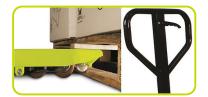

# GS/M RA 25S2 800X400

## EASY TO MOVE



#### LIFTER GS PRO, SPECIAL AND 3000 KG

#### MAXIMUM PRESSURE VALVE

The GS PRO pallet truck is equipped as a standard with an entry and exit roller and a more ergonomic handle than the GS Basic. Available with weight capacity of up to 3000kg.

When the maximum load capacity is exceeded, oil pressure exceeds its maximum limit and the valve automatically locks the forks. Thus possible structural damage is avoided.

### VARNISHING

Following an appropriate conditioning operation the frame is varnished with polyester powder at a temperature of 250° to guarantee maximum resistance to wear and atmospheric agents.







| Description                |   |    |            |
|----------------------------|---|----|------------|
| 1.1 Manufacturer           |   |    | LIFTER     |
| 1.3 Drive                  |   |    | Manual     |
| 1.4 Operator type          |   |    | Pedestrian |
| 1.5 Load capacity          | Q | Kg | 2500       |
| 1.6 Load centre distance   | С | mm | 400        |
| 1.8 Load axle to end forks | х | mm | 582        |
| 1.9 Wheel base             | у | mm | 842        |

| Weights                      |    |      |
|------------------------------|----|------|
| 2.1 Service weight           | Kg | 52   |
| 2.2 Axle load, laden rear    | Kg | 1861 |
| 2.2 Axle load, laden front   | Kg | 691  |
| 2.3 Axle load, unladen front | Kg | 35   |
| 2.3 Axle load, unladen rear  | Kg | 17   |