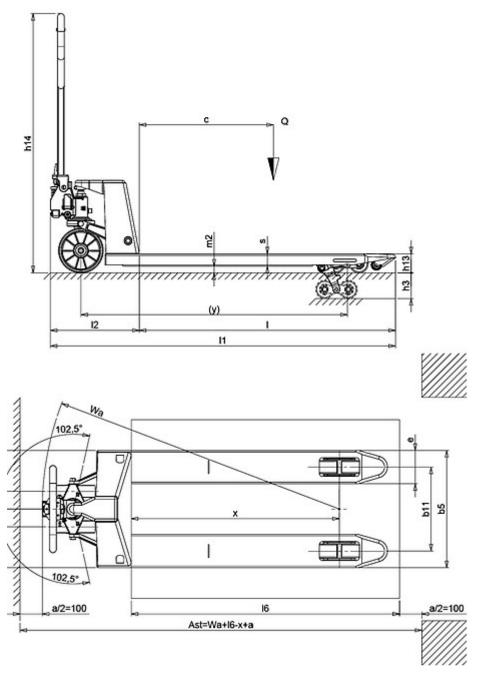

### VARNISHING

Following an appropriate conditioning operation the frame is varnished with polyester powder at a temperature of 250° to guarantee maximum resistance to wear and atmospheric agents.

| Description                |   |    |            |
|----------------------------|---|----|------------|
| 1.1 Manufacturer           |   |    | LIFTER     |
| 1.3 Drive                  |   |    | Manual     |
| 1.4 Operator type          |   |    | Pedestrian |
| 1.5 Load capacity          | Q | Kg | 2500       |
| 1.6 Load centre distance   | С | mm | 400        |
| 1.8 Load axle to end forks | х | mm | 582        |
| 1.9 Wheel base             | у | mm | 842        |

| Tyres/Chassis                                |     |    |                   |
|----------------------------------------------|-----|----|-------------------|
| 3.1 Tyres: front wheels                      |     |    | POLY.I./<br>NYLON |
| 3.1 Tyres: rear wheels                       |     |    | NYLON             |
| 3.2 Tyre size: Steering wheels - Diameter    |     | mm | 200               |
| 3.2 Tyre size: Steering wheels - Width       |     | mm | 55                |
| 3.3 Tyre size: Load rollers - Diameter       |     | mm | 82                |
| 3.3 Tyre size: Load rollers - Width          |     | mm | 82                |
| 3.5 Tyre size: rear wheels - Q.ty (X=driven) |     | nr | 2                 |
| 3.5 Rear balancing axle                      |     |    | No                |
| 3.6 Tread, front                             | b10 | mm | 155               |
| 3.7 Tread, rear                              | b11 | mm | 250               |

| Dimensions                                 |     |    |      |
|--------------------------------------------|-----|----|------|
| 4.4 Lift height                            | h3  | mm | 115  |
| 4.9 Height of tiller in drive position max | h14 | mm | 1160 |
| 4.15 Height, lowered                       | h13 | mm | 85   |
| 4.19 Overall lenght                        | 11  | mm | 1200 |
| 4.20 Lenght to face of forks               | 12  | mm | 400  |
| 4.21 Overall width                         | b1  | mm | 400  |
| 4.22 Fork dimensions - Thickness           | S   | mm | 55   |
| 4.22 Fork dimensions - Width               | е   | mm | 150  |
| 4.22 Fork dimensions - Lenght              | I   | mm | 800  |
| 4.25 Distance between fork arms            | b5  | mm | 400  |
| 4.32 Ground clearance, centre of wheelbase | m2  | mm | 30   |
| 4.34 Aisle width                           | Ast | mm | 1435 |
| 4.35 Turning radius                        | Wa  | mm | 1017 |