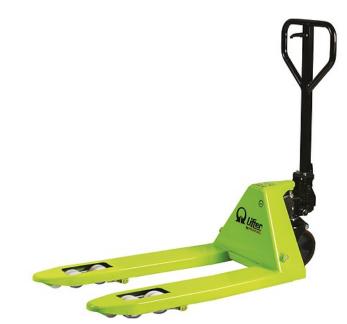

#### LIFTER GS PRO, SPECIAL AND 3000 KG

#### MAXIMUM PRESSURE VALVE

The GS PRO pallet truck is equipped as a standard with an entry and exit roller and a more ergonomic handle than the GS Basic. Available with weight capacity of up to 3000kg.

### VARNISHING

Following an appropriate conditioning operation the frame is varnished with polyester powder at a temperature of 250° to guarantee maximum resistance to wear and atmospheric agents.

| Description                |   |    |            |
|----------------------------|---|----|------------|
| 1.1 Manufacturer           |   |    | LIFTER     |
| 1.3 Drive                  |   |    | Manual     |
| 1.4 Operator type          |   |    | Pedestrian |
| 1.5 Load capacity          | Q | Kg | 2500       |
| 1.6 Load centre distance   | С | mm | 400        |
| 1.8 Load axle to end forks | х | mm | 582        |
| 1.9 Wheel base             | у | mm | 842        |