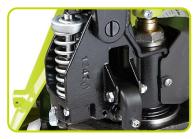

When the maximum load capacity is exceeded, oil pressure exceeds its maximum limit and the valve automatically locks the forks. Thus possible structural damage is avoided.