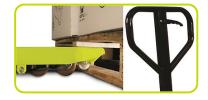

#### LIFTER GS PRO, SPECIAL AND 3000 KG

The GS PRO pallet truck is equipped as a standard with an entry and exit roller and a more ergonomic handle than the GS Basic. Available with weight capacity of up to 3000kg.