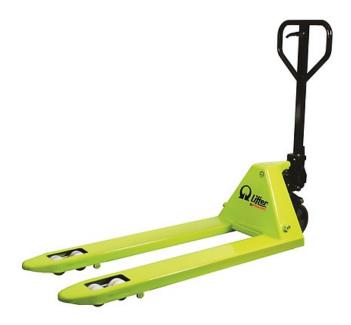

# **GS PRO RA 25S2 1220X525**

### **EASY TO MOVE**

#### LIFTER GS PRO, SPECIAL AND 3000 KG

The GS PRO pallet truck is equipped as a standard with an entry and exit roller and a more ergonomic handle than the GS Basic. Available with weight capacity of up to 3000kg.