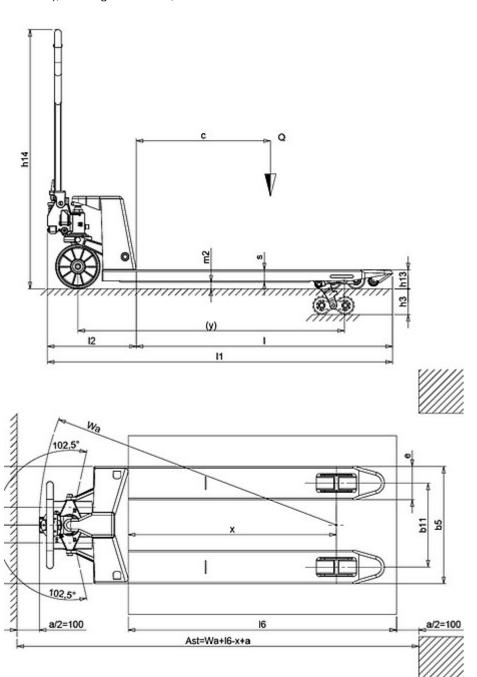

| Dimensions                                 |     |    |      |
|--------------------------------------------|-----|----|------|
| 4.4 Lift height                            | h3  | mm | 115  |
| 4.9 Height of tiller in drive position max | h14 | mm | 1160 |
| 4.15 Height, lowered                       | h13 | mm | 85   |
| 4.19 Overall lenght                        | I1  | mm | 1620 |
| 4.20 Lenght to face of forks               | 12  | mm | 400  |
| 4.21 Overall width                         | b1  | mm | 525  |
| 4.22 Fork dimensions - Thickness           | S   | mm | 55   |
| 4.22 Fork dimensions - Width               | е   | mm | 150  |
| 4.22 Fork dimensions - Lenght              | I   | mm | 1220 |
| 4.25 Distance between fork arms            | b5  | mm | 525  |
| 4.32 Ground clearance, centre of wheelbase | m2  | mm | 30   |
| 4.34 Aisle width                           | Ast | mm | 1855 |
| 4.35 Turning radius                        | Wa  | mm | 1437 |

## **VARNISHING**

Following an appropriate conditioning operation the frame is varnished with polyester powder at a temperature of 250° to guarantee maximum resistance to wear and atmospheric agents.

| Description                |   |    |            |
|----------------------------|---|----|------------|
| 1.1 Manufacturer           |   |    | LIFTER     |
| 1.3 Drive                  |   |    | Manual     |
| 1.4 Operator type          |   |    | Pedestrian |
| 1.5 Load capacity          | Q | Kg | 2500       |
| 1.6 Load centre distance   | С | mm | 610        |
| 1.8 Load axle to end forks | Х | mm | 1002       |
| 1.9 Wheel base             | у | mm | 1262       |

| Weights                      |    |      |
|------------------------------|----|------|
| 2.1 Service weight           | Kg | 63   |
| 2.2 Axle load, laden rear    | Kg | 1795 |
| 2.2 Axle load, laden front   | Kg | 768  |
| 2.3 Axle load, unladen front | Kg | 43   |
| 2.3 Axle load, unladen rear  | Kg | 20   |

| Performance data          |         |    |
|---------------------------|---------|----|
| 5.2 Lifting speed laden   | strokes | 13 |
| 5.2 Lifting speed unladen | strokes | 13 |

 $^\star\text{Available}$  accessories: tandem rollers, polyurethane rollers (as a standard on Premium), rubber guide wheels, manual control brake