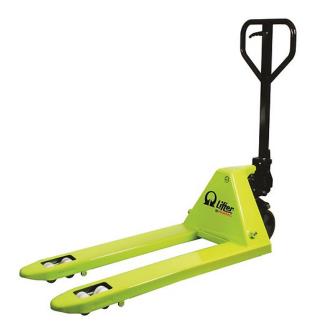

#### LIFTER GS PRO, SPECIAL AND 3000 KG

The GS PRO pallet truck is equipped as a standard with an entry and exit roller and a more ergonomic handle than the GS Basic. Available with weight capacity of up to 3000kg.