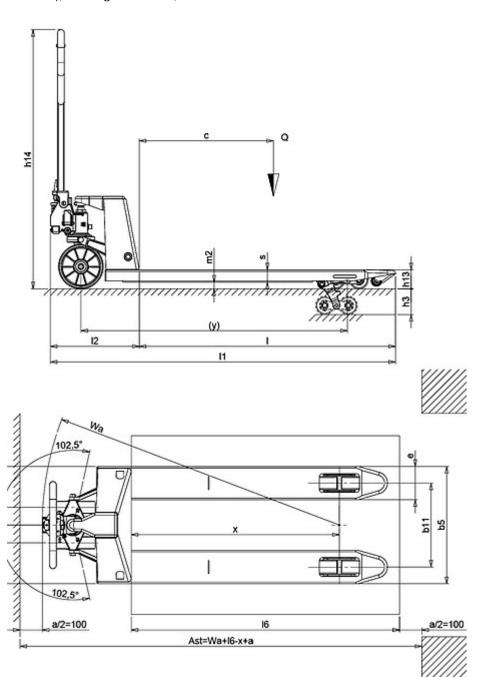

## **VARNISHING**

Following an appropriate conditioning operation the frame is varnished with polyester powder at a temperature of 250° to guarantee maximum resistance to wear and atmospheric agents.

| Description                |   |    |            |
|----------------------------|---|----|------------|
| 1.1 Manufacturer           |   |    | LIFTER     |
| 1.3 Drive                  |   |    | Manual     |
| 1.4 Operator type          |   |    | Pedestrian |
| 1.5 Load capacity          | Q | Kg | 2500       |
| 1.6 Load centre distance   | С | mm | 475        |
| 1.8 Load axle to end forks | Х | mm | 732        |
| 1.9 Wheel base             | у | mm | 992        |

| Dimensions                                 |     |    |      |
|--------------------------------------------|-----|----|------|
| 4.4 Lift height                            | h3  | mm | 115  |
| 4.9 Height of tiller in drive position max | h14 | mm | 1160 |
| 4.15 Height, lowered                       | h13 | mm | 85   |
| 4.19 Overall lenght                        | I1  | mm | 1350 |
| 4.20 Lenght to face of forks               | 12  | mm | 400  |
| 4.21 Overall width                         | b1  | mm | 525  |
| 4.22 Fork dimensions - Thickness           | s   | mm | 55   |
| 4.22 Fork dimensions - Width               | е   | mm | 150  |
| 4.22 Fork dimensions - Lenght              | I   | mm | 950  |
| 4.25 Distance between fork arms            | b5  | mm | 525  |
| 4.32 Ground clearance, centre of wheelbase | m2  | mm | 30   |
| 4.34 Aisle width                           | Ast | mm | 1585 |
| 4.35 Turning radius                        | Wa  | mm | 1167 |