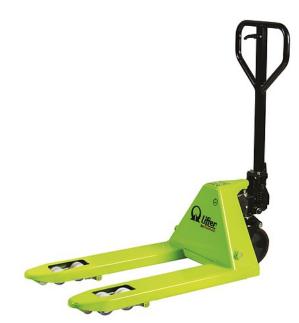

#### LIFTER GS PRO, SPECIAL AND 3000 KG

The GS PRO pallet truck is equipped as a standard with an entry and exit roller and a more ergonomic handle than the GS Basic. Available with weight capacity of up to 3000kg.