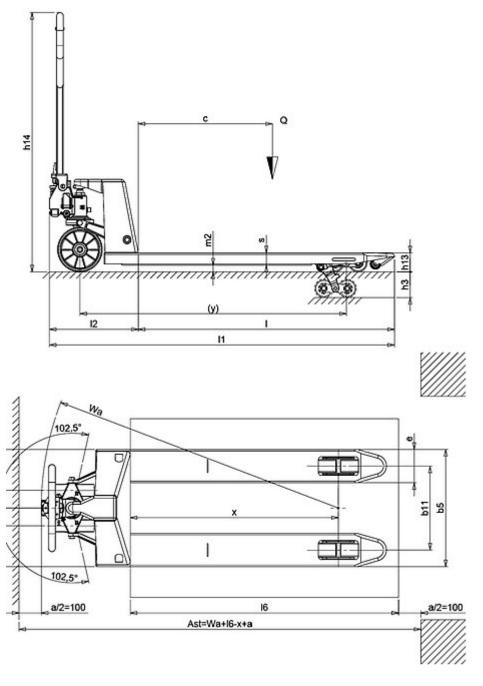

## VARNISHING

Following an appropriate conditioning operation the frame is varnished with polyester powder at a temperature of 250° to guarantee maximum resistance to wear and atmospheric agents.

| Description                |   |    |            |
|----------------------------|---|----|------------|
| 1.1 Manufacturer           |   |    | LIFTER     |
| 1.3 Drive                  |   |    | Manual     |
| 1.4 Operator type          |   |    | Pedestrian |
| 1.5 Load capacity          | Q | Kg | 2500       |
| 1.6 Load centre distance   | С | mm | 400        |
| 1.8 Load axle to end forks | x | mm | 582        |
| 1.9 Wheel base             | у | mm | 842        |

| Weights                      |    |      |
|------------------------------|----|------|
| 2.1 Service weight           | Kg | 57   |
| 2.2 Axle load, laden rear    | Kg | 1793 |
| 2.2 Axle load, laden front   | Kg | 764  |
| 2.3 Axle load, unladen front | Kg | 39   |
| 2.3 Axle load, unladen rear  | Kg | 18   |

| Tyres/Chassis                                |     |    |                   |
|----------------------------------------------|-----|----|-------------------|
| 3.1 Tyres: front wheels                      |     |    | POLY.I./<br>NYLON |
| 3.1 Tyres: rear wheels                       |     |    | NYLON             |
| 3.2 Tyre size: Steering wheels - Diameter    |     | mm | 200               |
| 3.2 Tyre size: Steering wheels - Width       |     | mm | 55                |
| 3.3 Tyre size: Load rollers - Diameter       |     | mm | 82                |
| 3.3 Tyre size: Load rollers - Width          |     | mm | 60                |
| 3.5 Tyre size: rear wheels - Q.ty (X=driven) |     | nr | 4                 |
| 3.5 Rear balancing axle                      |     |    | No                |
| 3.6 Tread, front                             | b10 | mm | 155               |
| 3.7 Tread, rear                              | b11 | mm | 375               |

| Dimensions                                 |     |    |      |
|--------------------------------------------|-----|----|------|
| 4.4 Lift height                            | h3  | mm | 115  |
| 4.9 Height of tiller in drive position max | h14 | mm | 1160 |
| 4.15 Height, lowered                       | h13 | mm | 85   |
| 4.19 Overall lenght                        | 11  | mm | 1200 |
| 4.20 Lenght to face of forks               | 12  | mm | 400  |
| 4.21 Overall width                         | b1  | mm | 525  |
| 4.22 Fork dimensions - Thickness           | S   | mm | 55   |
| 4.22 Fork dimensions - Width               | е   | mm | 150  |
| 4.22 Fork dimensions - Lenght              | I   | mm | 800  |
| 4.25 Distance between fork arms            | b5  | mm | 525  |
| 4.32 Ground clearance, centre of wheelbase | m2  | mm | 30   |
| 4.34 Aisle width                           | Ast | mm | 1435 |
| 4.35 Turning radius                        | Wa  | mm | 1017 |