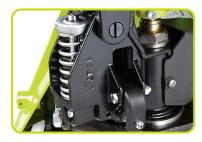

### MAXIMUM PRESSURE VALVE

When the maximum load capacity is exceeded, oil pressure exceeds its maximum limit and the valve automatically locks the forks. Thus possible structural damage is avoided.