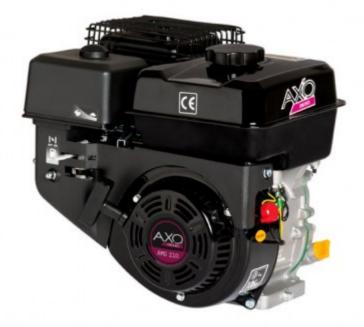

## ENGINES / AMG 210

Versatile engines featuring a horizontal shaft configuration, they are suitable for a wide array of uses in professional, construction, and agriculture sectors. AMG 210 engines can be installed in agricultural machinery, construction equipment, generators, irrigation and sprayer pumps, compressors, woodworking machinery, power washers, and chippers.

| MODEL                       | AMG 210                                                            |
|-----------------------------|--------------------------------------------------------------------|
| ENGINE TYPE                 | OHV single cylinder engine, Horizontal shaft, Air-cooled, 4-stroke |
| POWER (Hp/Kw)               | 6.8 / 5                                                            |
| DISPLACEMENT (cc)           | 208                                                                |
| RPM                         | 3600                                                               |
| BORE/STROKE RATIO (mm)      | 70x54                                                              |
| COMPRESSION RATIO           | 8.2:1                                                              |
| STARTING                    | Recoil start                                                       |
| FUEL TYPE                   | Unleaded petrol                                                    |
| FUEL TANK CAPACITY (litres) | 3                                                                  |
| OIL                         | SAE 10W 40 SJ Multi-grade                                          |
| OIL PAN CAPACITY (litres)   | 0.5                                                                |
| "OIL ALERT" DEVICE          | Yes (except Shaft F5)                                              |
| AIR FILTER                  | Dry / Oil bath                                                     |
| OVERALL DIMENSIONS (mm)     | 400 x 360 x 400                                                    |
| DRY WEIGHT (Kg)             | 16                                                                 |