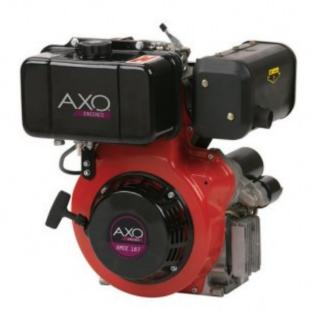

## **ENGINES / AMDE 187**

The AMDE 187 line of horizontal shaft diesel engines lends themselves well, due to their torque characteristics, to all heavy duty applications. In particular, these engines can be installed in agricultural machinery, construction equipment, generators, and irrigation and sprayer pumps.

| MODEL                       | AMDE 187                                                         |
|-----------------------------|------------------------------------------------------------------|
| ENGINE TYPE                 | I.D. single cylinder diesel engine, Horizontal shaft, Air-cooled |
| POWER (Hp/Kw)               | 12 / 8.8                                                         |
| DISPLACEMENT (cc)           | 505                                                              |
| RPM                         | 3600                                                             |
| BORE/STROKE RATIO (mm)      | 87x85                                                            |
| COMPRESSION RATIO           | 19:1                                                             |
| STARTING                    | Standard recoil and electric start                               |
| FUEL TYPE                   | Diesel                                                           |
| FUEL TANK CAPACITY (litres) | 6                                                                |
| OIL                         | SAE 15W 40 SF Multi-grade                                        |
| OIL PAN CAPACITY (litres)   | 1.7                                                              |
| AIR FILTER                  | Oil bath / Dry                                                   |
| OVERALL DIMENSIONS (mm)     | 423 x 392 x 495                                                  |
| DRY WEIGHT (Kg)             | 49                                                               |