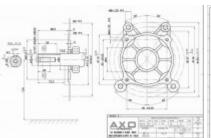

| MODEL                       | AMDE 187                                                         |
|-----------------------------|------------------------------------------------------------------|
| ENGINE TYPE                 | I.D. single cylinder diesel engine, Horizontal shaft, Air-cooled |
| POWER (Hp/Kw)               | 12 / 8.8                                                         |
| DISPLACEMENT (cc)           | 505                                                              |
| RPM                         | 3600                                                             |
| BORE/STROKE RATIO (mm)      | 87x85                                                            |
| COMPRESSION RATIO           | 19:1                                                             |
| STARTING                    | Standard recoil and electric start                               |
| FUEL TYPE                   | Diesel                                                           |
| FUEL TANK CAPACITY (litres) | 6                                                                |
| OIL                         | SAE 15W 40 SF Multi-grade                                        |
| OIL PAN CAPACITY (litres)   | 1.7                                                              |
| AIR FILTER                  | Oil bath / Dry                                                   |
| OVERALL DIMENSIONS (mm)     | 423 x 392 x 495                                                  |
| DRY WEIGHT (Kg)             | 49                                                               |

## **AVAILABLE VARIANTS**

| AMDE 187 OF12 | Tapered Shaft Ø 24.00 mm, oil bath filter, Electric Start |
|---------------|-----------------------------------------------------------|
| AMDE 187 F4   | Cylindrical Shaft Ø 25.4 mm, dry filter, Electric Start   |