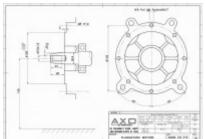

| MODEL                       | AMDE 187                                                         |
|-----------------------------|------------------------------------------------------------------|
| ENGINE TYPE                 | I.D. single cylinder diesel engine, Horizontal shaft, Air-cooled |
| POWER (Hp/Kw)               | 12 / 8.8                                                         |
| DISPLACEMENT (cc)           | 505                                                              |
| RPM                         | 3600                                                             |
| BORE/STROKE RATIO (mm)      | 87x85                                                            |
| COMPRESSION RATIO           | 19:1                                                             |
| STARTING                    | Standard recoil and electric start                               |
| FUEL TYPE                   | Diesel                                                           |
| FUEL TANK CAPACITY (litres) | 6                                                                |
| OIL                         | SAE 15W 40 SF Multi-grade                                        |
| OIL PAN CAPACITY (litres)   | 1.7                                                              |
| AIR FILTER                  | Oil bath / Dry                                                   |
| OVERALL DIMENSIONS (mm)     | 423 x 392 x 495                                                  |
| DRY WEIGHT (Kg)             | 49                                                               |

## **AVAILABLE VARIANTS**

| AMDE 187 OF12 | Tapered Shaft Ø 24.00 mm, oil bath filter, Electric Start |
|---------------|-----------------------------------------------------------|
| AMDE 187 F4   | Cylindrical Shaft Ø 25.4 mm, dry filter, Electric Start   |