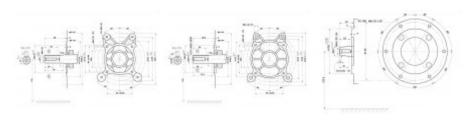

| MODEL                       | AMD 178                                                          |
|-----------------------------|------------------------------------------------------------------|
| ENGINE TYPE                 | I.D. single cylinder diesel engine, Horizontal shaft, Air-cooled |
| POWER (Hp/Kw)               | 6.7 / 4.9                                                        |
| DISPLACEMENT (cc)           | 296                                                              |
| RPM                         | 3600                                                             |
| BORE/STROKE RATIO (mm)      | 78x62                                                            |
| COMPRESSION RATIO           | 20:1                                                             |
| STARTING                    | Recoil start / Electric (optional)                               |
| FUEL TYPE                   | Diesel                                                           |
| FUEL TANK CAPACITY (litres) | 3.5                                                              |
| OIL                         | SAE 15W 40 SF Multi-grade                                        |
| OIL PAN CAPACITY (litres)   | 1.1                                                              |
| AIR FILTER                  | Oil bath / Dry                                                   |
| OVERALL DIMENSIONS (mm)     | 383 x 421 x 450                                                  |
| DRY WEIGHT (Kg)             | 33                                                               |

## **AVAILABLE VARIANTS**

| AMDE 178 OF5 | Tapered Shaft Ø 23.00 mm, oil bath filter, Electric Start |
|--------------|-----------------------------------------------------------|
| AMDE 178 F4  | Cylindrical Shaft Ø 25.4 mm, dry filter, Electric Start   |
| AMDE 178 F2  | Cylindrical Shaft Ø 25.00 mm, dry filter, Electric Start  |
| AMD 178 OF5  | Tapered Shaft Ø 23.00 mm, 1:5 cone, oil bath filter       |
| AMD 178 F4   | Cylindrical shaft Ø 25.4 mm, dry filter                   |
| AMD 178 F2   | Cylindrical shaft Ø 25.00 mm, dry filter                  |