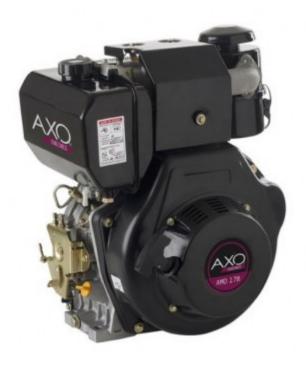

## ENGINES / AMD 178

The horizontal shaft diesel engines included in the AMD 178 range provide the torque characteristics needed to tackle the toughest applications.

They are especially suited for use in agricultural machinery, construction equipment, generators, and irrigation and sprayer pumps.

| MODEL                       | AMD 178                                                          |
|-----------------------------|------------------------------------------------------------------|
| ENGINE TYPE                 | I.D. single cylinder diesel engine, Horizontal shaft, Air-cooled |
| POWER (Hp/Kw)               | 6.7 / 4.9                                                        |
| DISPLACEMENT (cc)           | 296                                                              |
| RPM                         | 3600                                                             |
| BORE/STROKE RATIO (mm)      | 78x62                                                            |
| COMPRESSION RATIO           | 20:1                                                             |
| STARTING                    | Recoil start / Electric (optional)                               |
| FUEL TYPE                   | Diesel                                                           |
| FUEL TANK CAPACITY (litres) | 3.5                                                              |
| OIL                         | SAE 15W 40 SF Multi-grade                                        |
| OIL PAN CAPACITY (litres)   | 1.1                                                              |
| AIR FILTER                  | Oil bath / Dry                                                   |
| OVERALL DIMENSIONS (mm)     | 383 x 421 x 450                                                  |
| DRY WEIGHT (Kg)             | 33                                                               |