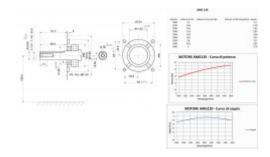

| MODEL                       | AMG 120                                                            |
|-----------------------------|--------------------------------------------------------------------|
| ENGINE TYPE                 | OHV single cylinder engine, Horizontal shaft, Air-cooled, 4-stroke |
| POWER (Hp/Kw)               | 4/2.9                                                              |
| DISPLACEMENT (cc)           | 118                                                                |
| RPM                         | 3600                                                               |
| BORE/STROKE RATIO (mm)      | 60x42                                                              |
| COMPRESSION RATIO           | 8,5:1                                                              |
| STARTING                    | Recoil start                                                       |
| FUEL TYPE                   | Unleaded petrol                                                    |
| FUEL TANK CAPACITY (litres) | 2.2                                                                |
| OIL                         | SAE 10W 40 SJ Multi-grade                                          |
| OIL PAN CAPACITY (litres)   | 0.6                                                                |
| "OIL ALERT" DEVICE          | Yes                                                                |
| AIR FILTER                  | Dry                                                                |
| OVERALL DIMENSIONS (mm)     | 305 x 341 x 318                                                    |
| DRY WEIGHT (Kg)             | 12                                                                 |