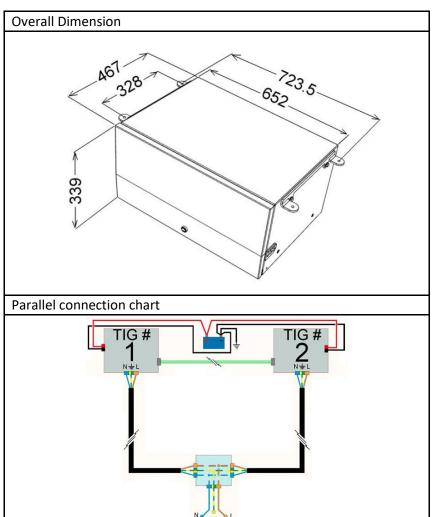

## **TECHNICAL DATA SHEET**

**Product Name: TIG6000G** 

Product code: 07080

| TIG6000G                              |                                  |  |  |  |
|---------------------------------------|----------------------------------|--|--|--|
| Output volage                         | 230V ± 2%                        |  |  |  |
| Output frequency                      | 50Hz ± 1                         |  |  |  |
| Maximum continuous power              | 5000W @ cosΦ 1                   |  |  |  |
| Maximum peak power                    | 5800W (1 Sec.)                   |  |  |  |
| Engine                                | Yamaha MZ300                     |  |  |  |
| Displacement                          | 296cm³                           |  |  |  |
| Electric Starter                      | ✓                                |  |  |  |
| Power supply                          | LPG                              |  |  |  |
| LPG Pressure                          | 30mbar                           |  |  |  |
| Average consumption (at max power)    | 0.39kg/kW                        |  |  |  |
| Oil sump capacity                     | 11                               |  |  |  |
| Engine RPM range                      | 2500÷3600rpm                     |  |  |  |
| Booster Function                      | ✓                                |  |  |  |
| Battery voltage                       | 12V                              |  |  |  |
| Battery charger voltage               | 13,7V ±0,1                       |  |  |  |
| Battery charger current               | 10A max                          |  |  |  |
| Battery capacity                      | > 40Ah (inrush current<br>>80 A) |  |  |  |
| Current consumption in Off state      | <= 0,5mA                         |  |  |  |
| Current consumption in Stand-by state | <= 60mA                          |  |  |  |
| Operating temperatures                | -20 / 40°C                       |  |  |  |
| Generator only weight                 | 80kg                             |  |  |  |
| Total weight                          | 90kg                             |  |  |  |
| Noise level                           | 54 ÷ 68dBA @ 7 m                 |  |  |  |
| Guaranteed noise power level LWA      | 90dB (T.B.C.)                    |  |  |  |
| Electronic Control Panel              | ✓                                |  |  |  |
| Control panel cable                   | 5m                               |  |  |  |
| Remote ON/OFF switch                  | ✓                                |  |  |  |
| Emergency Power Off (EPO) input       | ✓                                |  |  |  |
| External fuel pump output             | ✓                                |  |  |  |
| Teleco HUB connection                 | ✓                                |  |  |  |
| Automatic Start for battery charging  | ✓                                |  |  |  |
| Parallel Operation                    | ✓                                |  |  |  |