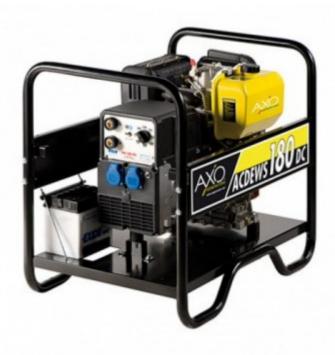

## WELDING GENERATOR / ACDEWS 180DC (DIESEL)

The diesel ACDEWS 180DC engine driven welder is suitable for medium gauge welding jobs using any type of electrode.

"Welding" function
All types of electrodes can be used, including basic and cellulosic; the welding current is direct: 140A on 3.5 mm diameter electrodes, 180A on 4.0 mm diameter electrodes. It has an 8x2 position selector to adjust the welding current; furthermore, it has a self-restoring thermal protection device against overloads.

## "Generator" function

The 220V single-phase has connections with 1 SCHUKO socket 16A, 1 CE socket 16A 2P+E. It has an electronic LED voltmeter for reading voltage.

| GENERATOR                   | ACDEWS 180DC      |
|-----------------------------|-------------------|
| Maximum power (kVA/kW)      | 3 / 2.4           |
| Continuous power (kVA/kW)   | 2.7 / 2.2         |
| Voltage (Volts)             | 230               |
| Frequency (Hz)              | 50                |
| DC output power (V/A)       | No                |
| Tank capacity (L)           | 5.5               |
| Noise level (dBA at 7m)     | 78                |
| Battery                     | Yes               |
| Wheel kit                   | Optional          |
| Dry weight (Kg)             | 105               |
| Dimensions (mm)             | 880x600x850       |
| ENGINE                      |                   |
| Model                       | AMDE 186          |
| Displacement (cc)           | 406               |
| Power (Hp) at 3600 rpm      | 10                |
| Туре                        | Diesel            |
| Number of revolutions (rpm) | 3000              |
| Starting                    | Electric / Manual |
| Cooling                     | Forced air        |
| Fuel                        | Diesel            |
| ELECTRICAL COMPONENTS       |                   |
| Power (Hp/ rpm)             | 140 at 60%        |
| Electrode type              | All types         |
| Electrode diameter          | 1.5 - 3.25        |
| Protection                  | IP23              |
| Insulation class            | Н                 |